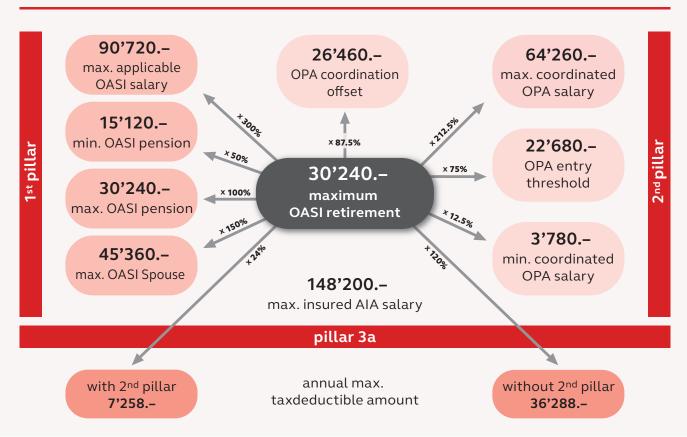

## OASI/DI/OPA/AIA Key Figures Chart

all amounts in CHF

|         | Permanent<br>disability                                                                                                                       | Benefits payable to surviving dependants                                                | Retirement benefits                                                         |
|---------|-----------------------------------------------------------------------------------------------------------------------------------------------|-----------------------------------------------------------------------------------------|-----------------------------------------------------------------------------|
| OASI/DI | Degree of disability   Pension  ≥ 70% = Full pension (100%)  ≥ 50% = Pension corresponds to degree of disability (e. g. 55% = 55% of pension) | Widow 80% Half orphan 40% Full orphan 60% of the OASI                                   | Simple pension • min. CHF 15'120 • max. CHF 30'240                          |
| OPA     | ≥40% = 40% degree of disability = 25% of pension 41% degree of disability = 27,5% de la rente*                                                | Widow/Widower 60% Orphan 20% of the disability/ retirement pension                      | <ul><li>Annual pension or</li><li>lump sum (= retirement savings)</li></ul> |
| AIA     | 100% = 80% of the insured salary < 100% = proportional reduction                                                                              | Widow/Widower 40% Half orphan 15% Full orphan 25% Upper limit 70% of the insured salary | UNION SWISS BROKERS  2025                                                   |